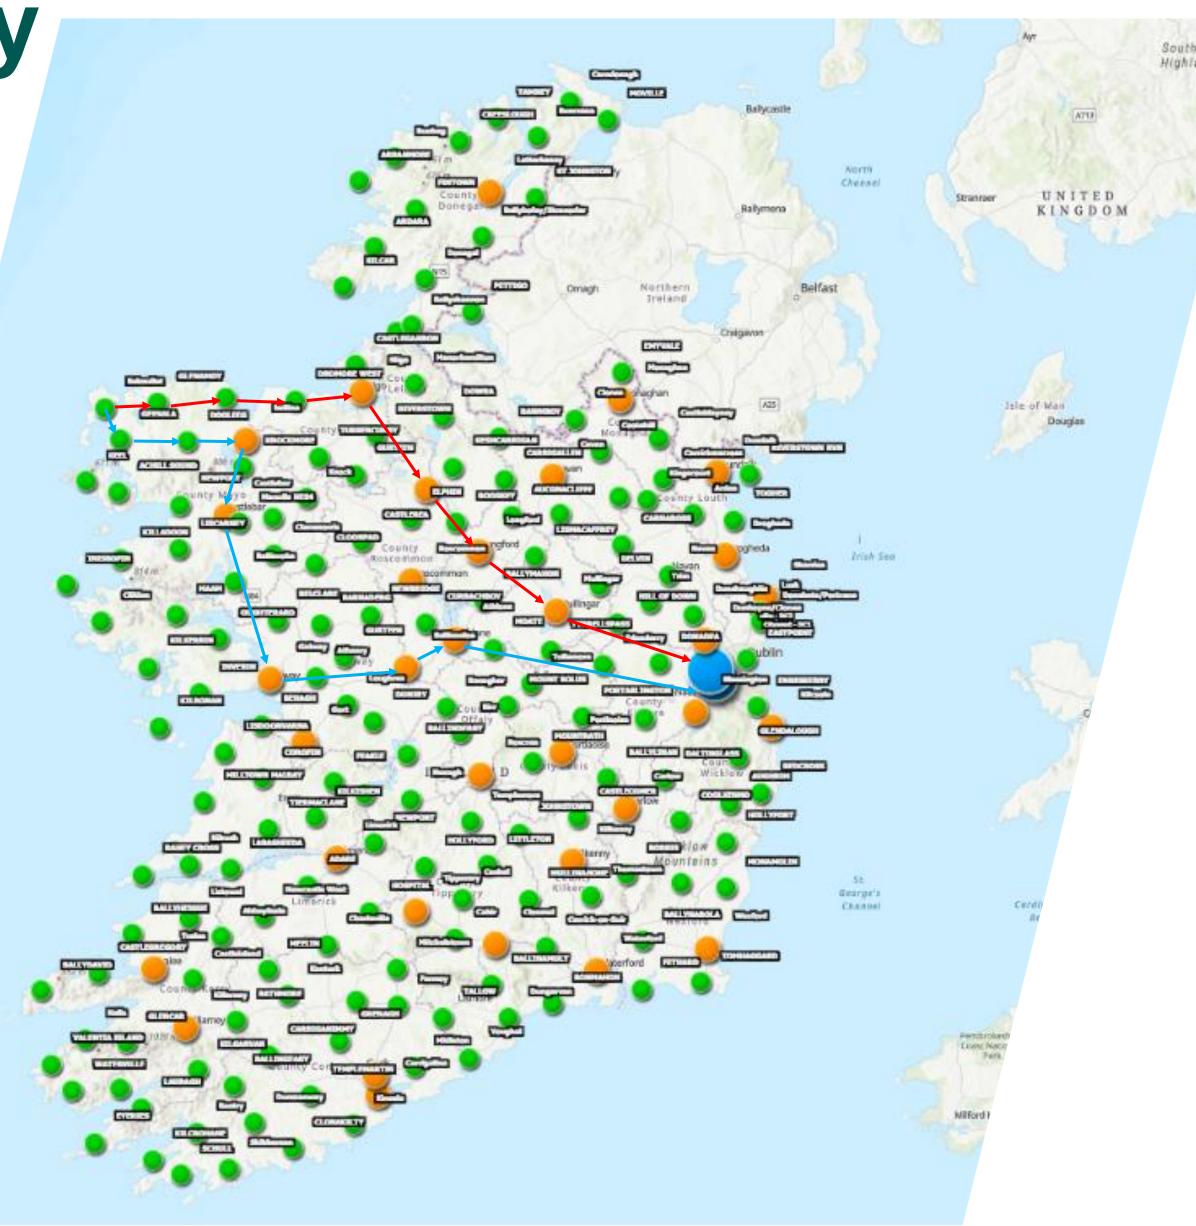

### **Data Network Connectivity**

- When a premises connects to the internet, the data traffic is sent to a **Local Exchange**.
- From there, the Local Exchange sends the data traffic to a **Regional Exchange**.
- The data traffic is then sent to **Data Centres**. which are primarily in Dublin.
- Primary Data Path
- Backup Data Path

### Fibre-To-The-Home

- Each Deployment Area is designed to build out the network, starting at Regional Exchanges rolling out to smaller Local Exchanges.
- Regular updates are provided to the public and stakeholders on build progress and connection timelines
- All homes are addressed within a circa 20 Km radius from the exchange area regardless of how remote