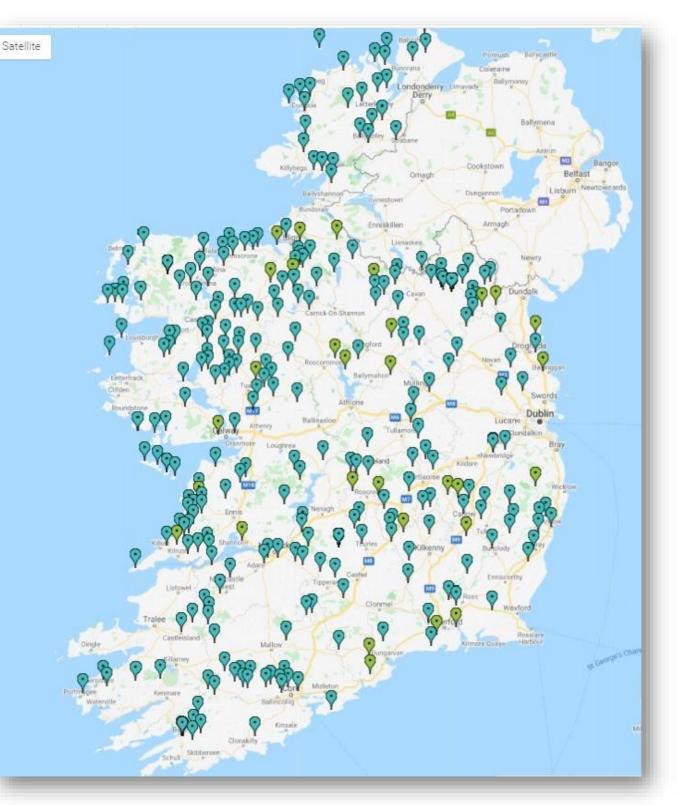

### **Public BCPs & Primary Schools**

- **Over 280 Public WiFi BCPs installed**
- **Over 100 Primary Schools installed so** far which will grow to over 700

The full list of BCPs is available on www.nbi.ie

#### School sites

#### Public Wi-Fi sites (BCPs)