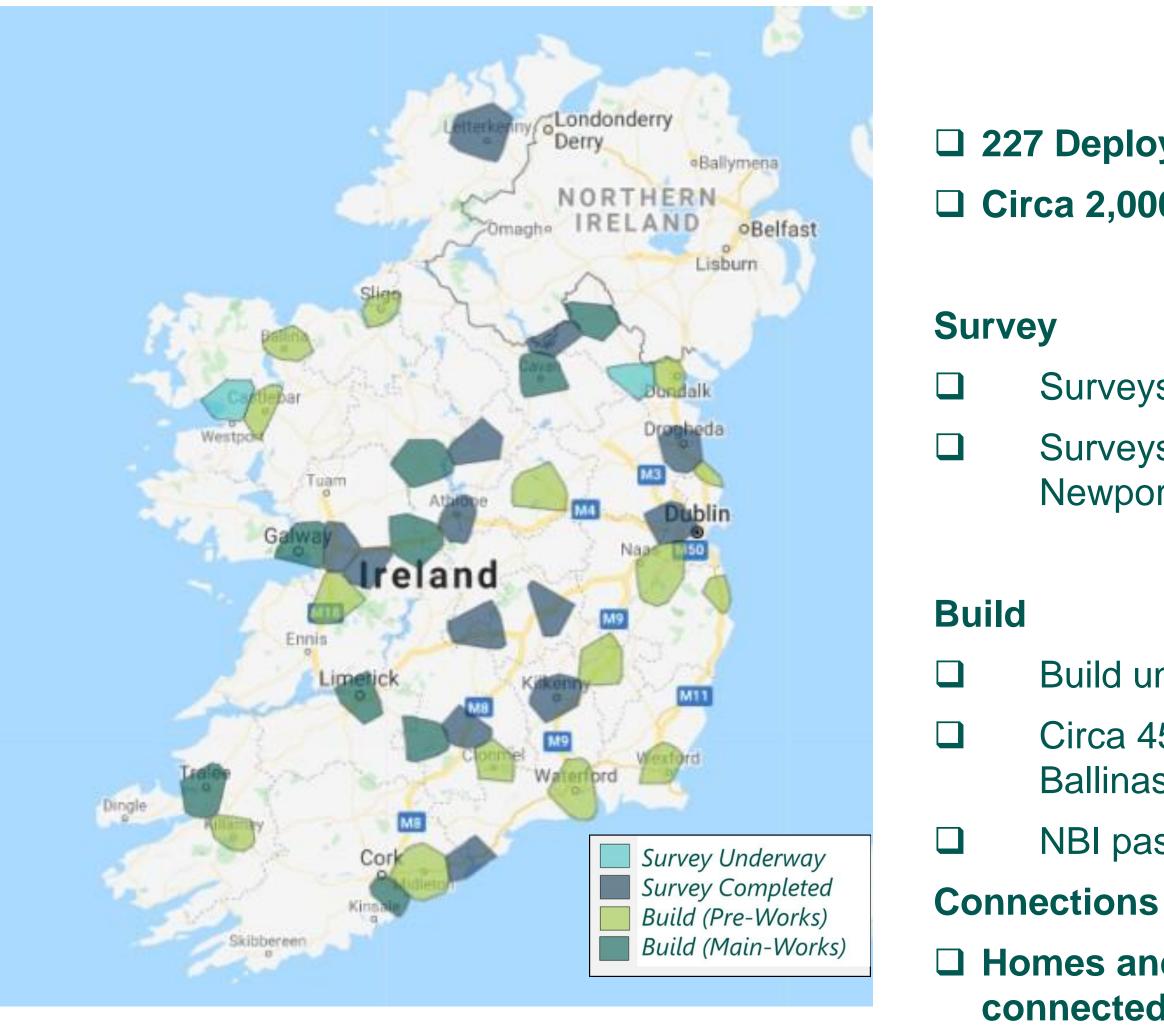

#### **227** Deployment Areas evenly spread across the State □ Circa 2,000 to 5,000 homes in each deployment area

Surveys Completed in 45 DAs: 191k of 544k+ premises.

Surveys Underway in 5 DA's : (Dunboyne,/Clonee, Ballylinan, Templemartin, Newport, Carrowmorelacken)

Build underway is 25 DA's across many Counties

Circa 45,000 premises across Carrigaline, Galway, Cavan, Limerick, Ballinasloe, Tralee, Monaghan, Roscommon, Tipperary, Dundalk, Midleton

NBI pass each home with fibre cable as first main deliverable

□ Homes and Businesses place an order with a retailer and then get connected by NBI with charges on a par with urban areas