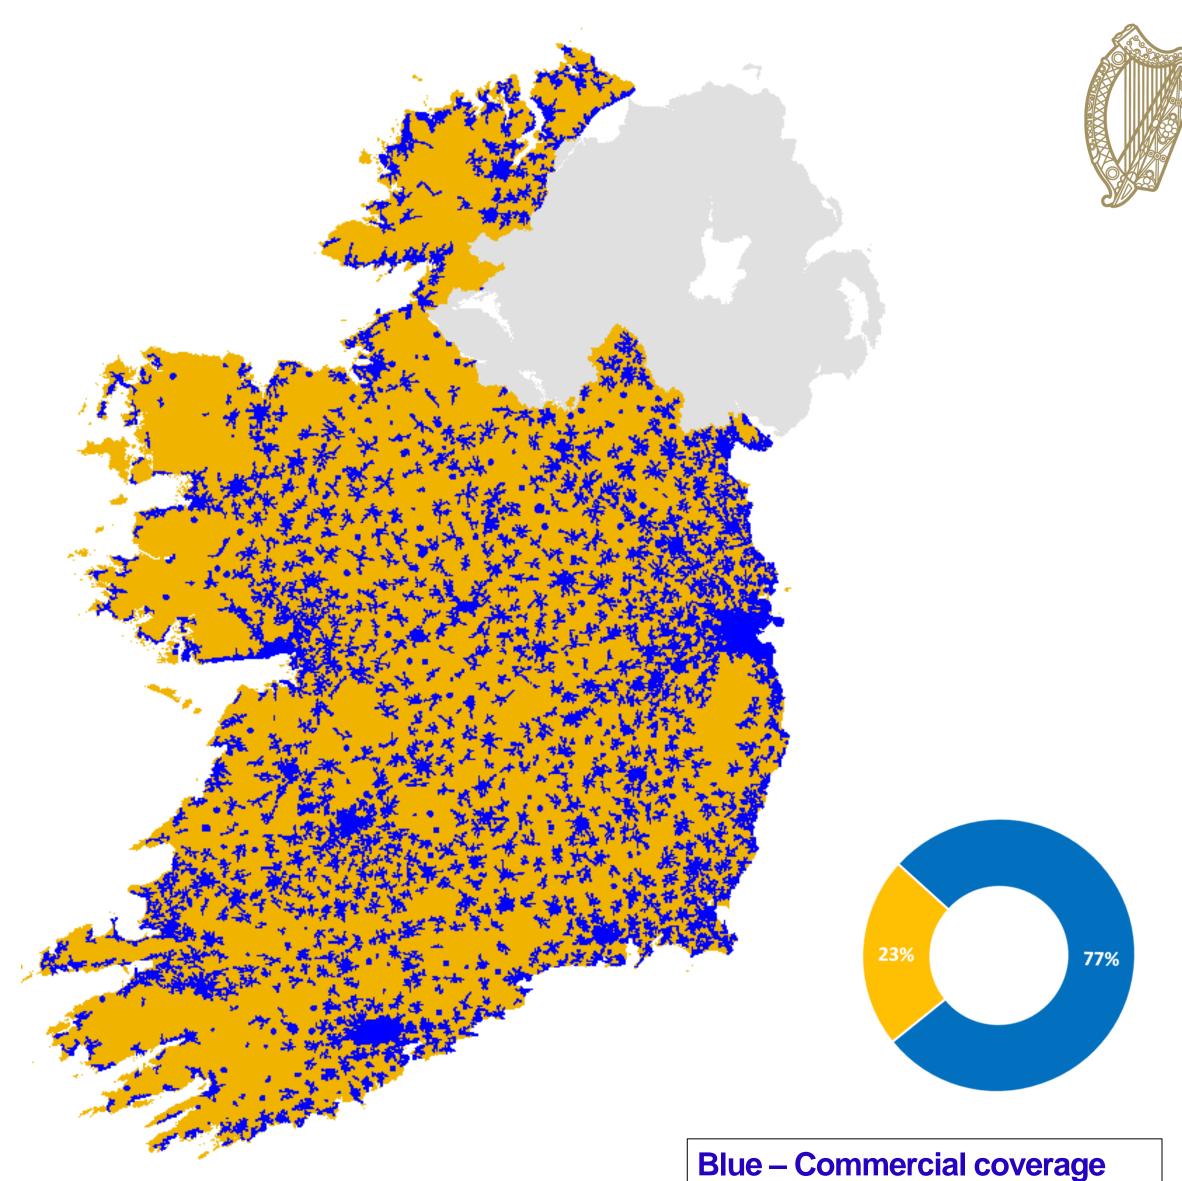

### **Intervention Area**

### **Programme Challenges:**

- Very dispersed nature of homes and businesses across every townland.
- Amber represents circa 544,000 premises and scope of the NBI contract
- Building around and beyond the commercial FTTH intervention area.
- Communicating the Project and its timelines to a large and varied stakeholder group.
- Issues arising from consumers in Blue area unable to receive 30Mbps broadband.

Amber - NBP Intervention Area