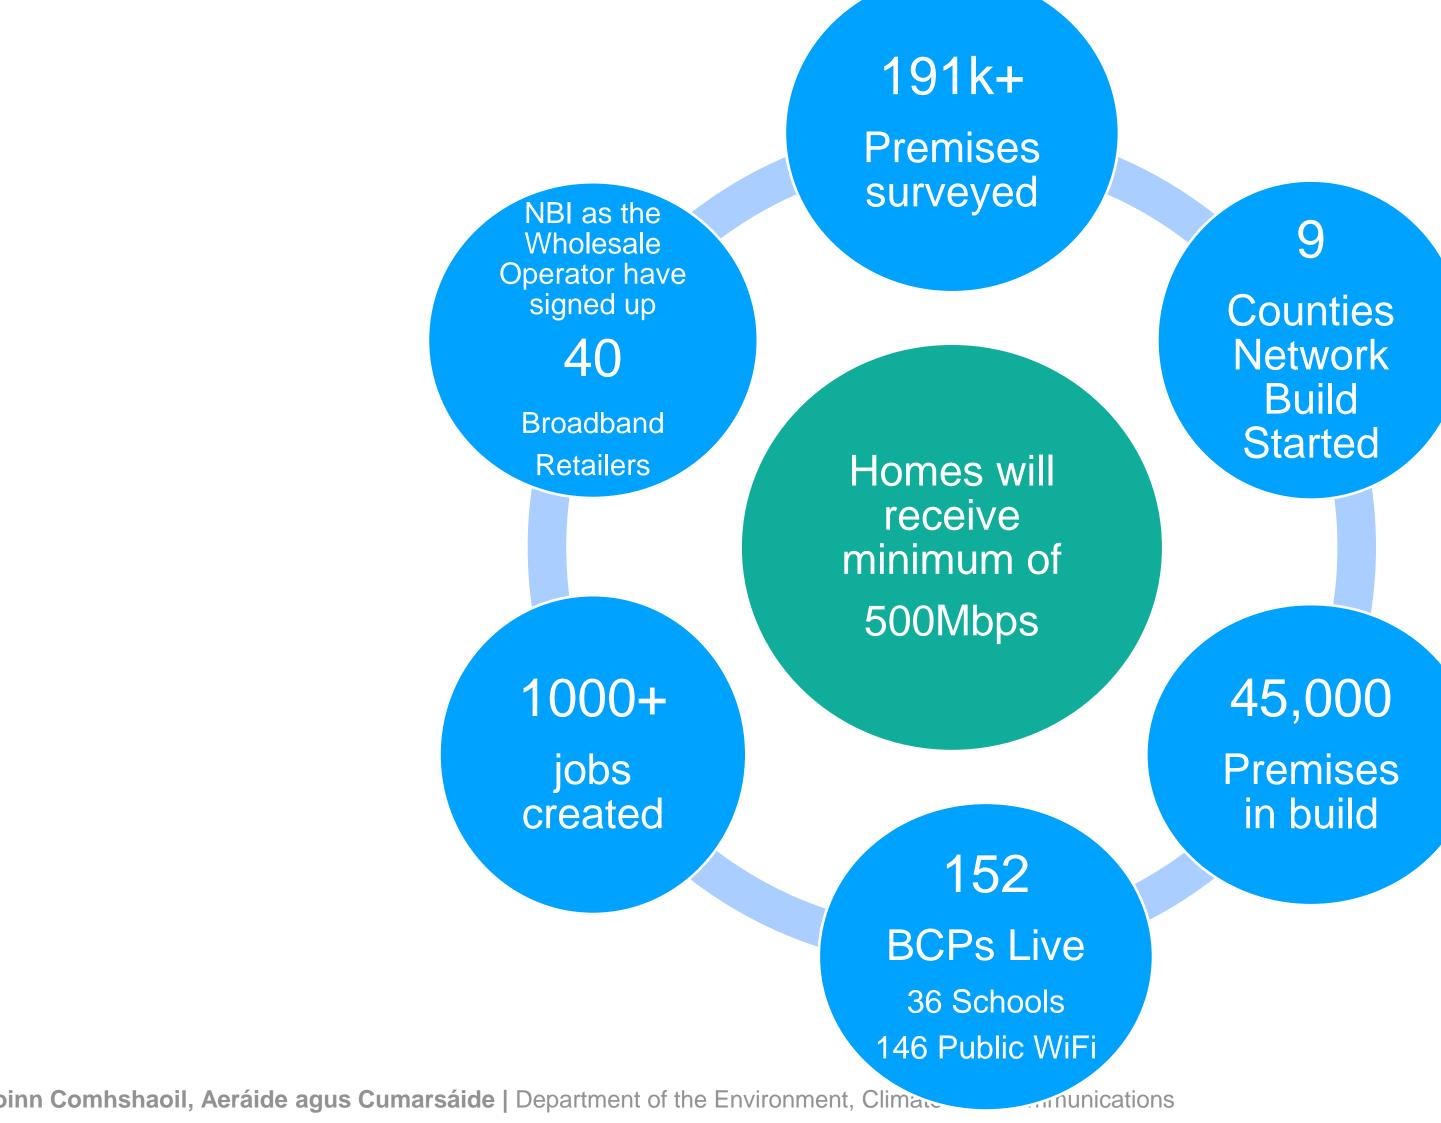

## Fibre Deployment Update

#### **Deployment Area**

**Premises Surveyed = 196k Premises currently in build = 92k Premises ready for connection = 900+** 

✓ Actively working across 63 DA's ✓ Build Underway in 25 DA's ✓ Surveying completed in 35 DA's ✓ Surveying underway in 3 DA's