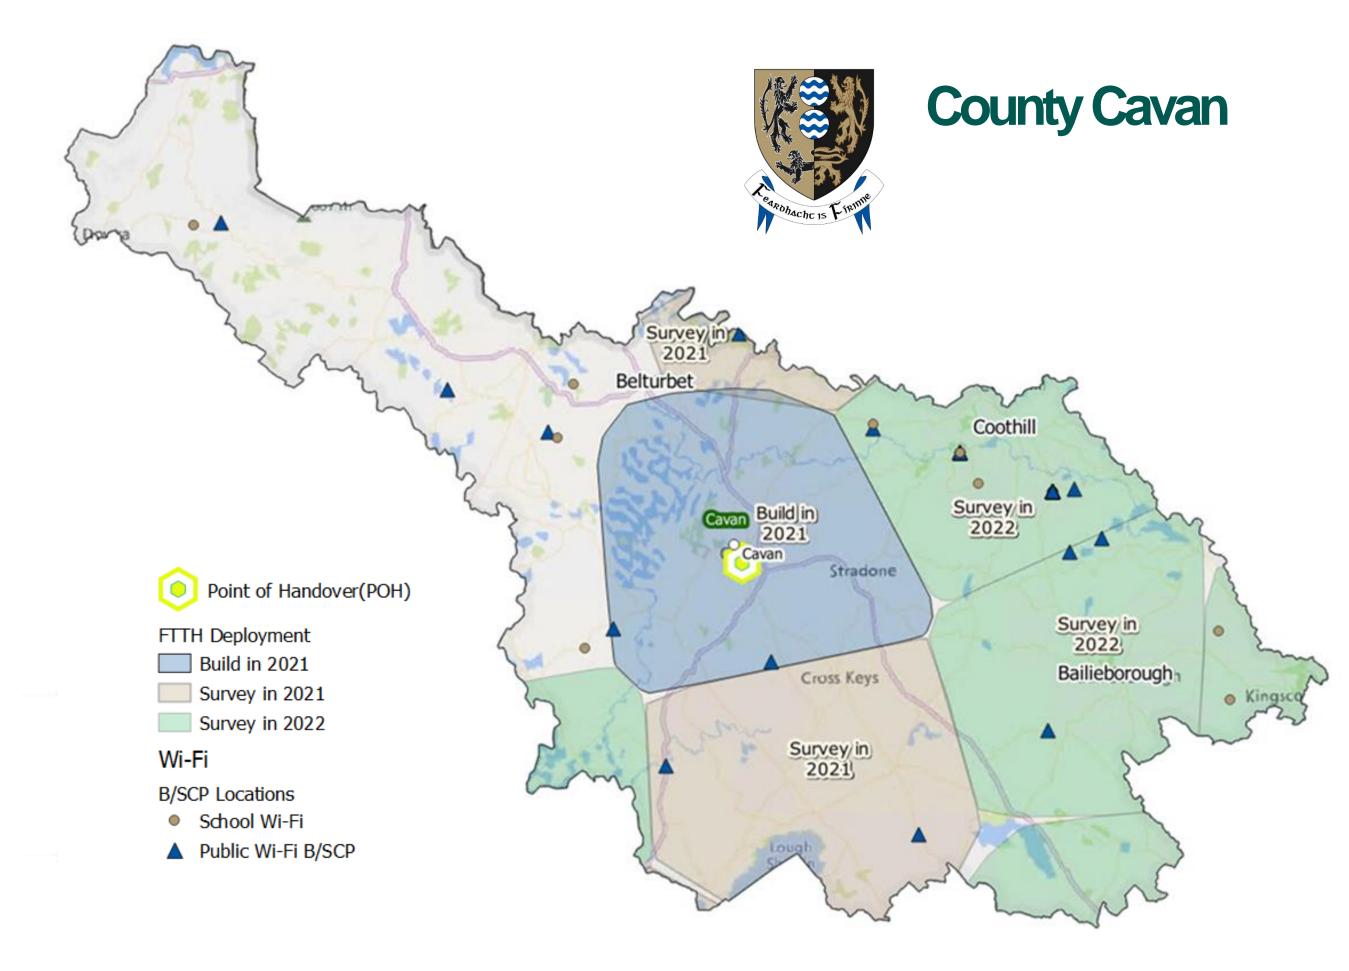

Build underway is 25 DA's across many Counties

Circa 45,000 premises across Carrigaline, Galway, Cavan, Limerick, Ballinasloe, Tralee, Monaghan, Roscommon, Tipperary, Dundalk, Midleton

NBI pass each home with fibre cable as first main deliverable

Adare Athenry Athlone Ballina Ballinasloe Ballycarney Ballyheigue Ballylinan Blessington Borris Carlow Carrickmacross Carrick-On-Shannon Carrick-On-Suir Carrigaline Carrowmorelacken Cashel Castlebar Castlegarron Castlegregory Cavan Clones Clonmel Creeslough Delvin Dingle (Ballydavid) Drogheda Dunboyne/Clonee Dundalk Emyvale Galway

| Gort2618Build Underway -TTInverin1075Surveying CompleteJohnstown2999Surveying CompleteKilcoole2836Build Underway - OE MRKilgarvan2086Surveying CompleteKilkenny2952Surveying CompleteKilkenny3556Surveying CompleteKilkishen3556Surveying CompleteKilkishen3556Surveying CompleteKillarney3118Surveying CompleteLetterkenny3118Surveying CompleteLongford3294Surveying CompleteLoughrea2386Surveying CompleteMidleton8446Build Underway - OE MRMonaghan4355Build Underway - OE MRMountrath1382Surveying UnderwayMulingar4109Build Underway - OE MRNewport (Mayo)1826Surveying CompleteRotrase3236Surveying CompleteRiverstown Rvn907Surveying CompleteRoscrea2415Surveying CompleteSligo2513Build Underway - OE MRTemplemartin6333Surveying CompleteTipperary3316Build Underway - OE MRTemplemartin6333Surveying CompleteTipperary3316Build Underway - OE MRWaterford6351Build Underway - OE MRWaterford6351Build Underway - OE MRWaterford6351Build Underway - OE MR                                                                                                   | Deployment Area | Actual | Status                 |
|-------------------------------------------------------------------------------------------------------------------------------------------------------------------------------------------------------------------------------------------------------------------------------------------------------------------------------------------------------------------------------------------------------------------------------------------------------------------------------------------------------------------------------------------------------------------------------------------------------------------------------------------------------------------------------------------------------------------------------------------------------------------------------------------------------------------------------------------------------------------------------------------------------------------------------------------------------------------------------------------------------------------------------------------------------------------------|-----------------|--------|------------------------|
| Johnstown2999Surveying CompleteKilcoole2836Build Underway - OE MRKilgarvan2086Surveying CompleteKilkenny2952Surveying CompleteKilkishen3556Surveying CompleteKillarney3382Build Underway - OE MRLetterkenny3118Surveying CompleteLimerick4075Build Underway - OE MRLongford3294Surveying CompleteLoughrea2386Surveying CompleteMolaghan4355Build Underway - OE MRMonaghan4355Build Underway - OE MRMountrath1382Surveying CompletePortlaoise3638Surveying CompleteRathmore3483Surveying CompleteRiverstown Rvn907Surveying CompleteRoscrea2415Surveying CompleteSigo2513Build Underway - OE MRTemplemartin6333Surveying CompleteRoscrea2415Surveying CompleteRoscrea2415Surveying CompleteSigo2513Build Underway - OE MRTemplemartin6333Surveying CompleteTipperary3316Build Underway - OE MRYaterford3234Surveying CompleteRoscrea2415Surveying CompleteSigo2513Build Underway - OE MRTemplemartin6331Build Underway - OE MRYaterford3234Surveying CompleteSurveying CompleteSurveying Complete <td< td=""><td>Gort</td><td>2618</td><td>Build Underway -TT</td></td<> | Gort            | 2618   | Build Underway -TT     |
| Kilcoole2836Build Underway - OE MRKilgarvan2086Surveying CompleteKilkenny2952Surveying CompleteKilkishen3556Surveying CompleteKilkishen3556Surveying CompleteKilkishen3556Surveying CompleteKilkishen3556Surveying CompleteKilkishen3556Surveying CompleteLimerick4075Build Underway - OE MRLongford3294Surveying CompleteLoughrea2386Surveying CompleteMidleton8446Build Underway - OE MRMoaghan4355Build Underway - OE MRMountrath1382Surveying UnderwayMullingar4109Build Underway - OE MRNewport (Mayo)1826Surveying CompleteRedcross3236Surveying CompleteRiverstown Rvn907Surveying CompleteRoscrea2415Surveying CompleteSigo2513Build Underway - OE MRTemplemartin6333Surveying CompleteTipperary3316Build Underway - OE MRTomhaggard3234Surveying CompleteTralee3167Build Underway - OE MRWaterford6351Build Underway - OE MR                                                                                                                                                                                                                                   | Inverin         | 1075   | Surveying Complete     |
| Kilgarvan2086Surveying CompleteKilkenny2952Surveying CompleteKilkishen3556Surveying CompleteKilkishen3382Build Underway - OE MRLetterkenny3118Surveying CompleteLimerick4075Build Underway - OE MRLongford3294Surveying CompleteLoughrea2386Surveying CompleteMidleton8446Build Underway - OE MRMonaghan4355Build Underway - OE MRMountrath1382Surveying UnderwayMullingar4109Build Underway - OE MRNewport (Mayo)1826Surveying CompletePortlaoise3638Surveying CompleteRedcross3236Surveying CompleteRiverstown Rvn907Surveying CompleteRoscrea2415Surveying CompleteSligo2513Build Underway - OE MRTemplemartin6333Surveying CompleteTipperary3364Build Underway - OE MRWaterford351Build Underway - OE MRTalee3167Build Underway - OE MRWaterford6351Build Underway - OE MR                                                                                                                                                                                                                                                                                          | Johnstown       | 2999   | Surveying Complete     |
| Kilkenny2952Surveying CompleteKilkishen3556Surveying CompleteKilkishen3556Surveying CompleteKilkishen3382Build Underway - OE MRLetterkenny3118Surveying CompleteLimerick4075Build Underway - OE MRLongford3294Surveying CompleteLoughrea2386Surveying CompleteMidleton8446Build Underway - OE MRMonaghan4355Build Underway - OE MRMountrath1382Surveying CompleteNewport (Mayo)1826Surveying CompleteRathmore3483Surveying CompleteRiverstown Rvn907Surveying CompleteRoscrea2415Surveying CompleteSkerries2437Build Underway - OE MRTemplemartin6333Surveying CompleteTipperary3316Build Underway - OE MRTalee3167Build Underway - OE MRWaterford6351Build Underway - OE MR                                                                                                                                                                                                                                                                                                                                                                                            | Kilcoole        | 2836   | Build Underway - OE MR |
| Kilkishen3556Surveying CompleteKillarney3382Build Underway - OE MRLetterkenny3118Surveying CompleteLimerick4075Build Underway - OE MRLongford3294Surveying CompleteLoughrea2386Surveying CompleteMidleton8446Build Underway - OE MRMonaghan4355Build Underway - OE MRMountrath1382Surveying UnderwayMullingar4109Build Underway - OE MRNewport (Mayo)1826Surveying CompletePortlaoise3638Surveying CompleteRedcross3236Surveying CompleteRiverstown Rvn907Surveying CompleteRoscrea2415Surveying CompleteSkerries2437Build Underway - OE MRTemplemartin6333Surveying CompleteTipperary3316Build Underway - OE MRTalee3176Build Underway - OE MRTalee3167Build Underway - OE MRWaterford6351Build Underway - OE MR                                                                                                                                                                                                                                                                                                                                                       | Kilgarvan       | 2086   | Surveying Complete     |
| Killarney3382Build Underway - OE MRLetterkenny3118Surveying CompleteLimerick4075Build Underway - OE MRLongford3294Surveying CompleteLoughrea2386Surveying CompleteMidleton8446Build Underway - OE MRMonaghan4355Build Underway - OE MRMountrath1382Surveying UnderwayMullingar4109Build Underway - OE MRNewport (Mayo)1826Surveying CompletePortlaoise3638Surveying CompleteRathmore3483Surveying CompleteRiverstown Rvn907Surveying CompleteRoscrea2415Surveying CompleteSkerries2437Build Underway - OE MRTemplemartin6333Surveying CompleteTipperary3316Build Underway - OE MRWaterford3234Surveying CompleteTalee3167Build Underway - OE MRWaterford6351Build Underway - OE MR                                                                                                                                                                                                                                                                                                                                                                                      | Kilkenny        | 2952   | Surveying Complete     |
| Letterkenny3118Surveying CompleteLimerick4075Build Underway - OE MRLongford3294Surveying CompleteLoughrea2386Surveying CompleteMidleton8446Build Underway - OE MRMonaghan4355Build Underway - OE MRMountrath1382Surveying UnderwayMullingar4109Build Underway - OE MRNewport (Mayo)1826Surveying CompletePortlaoise3638Surveying CompleteRathmore3483Surveying CompleteRiverstown Rvn907Surveying CompleteRoscrea2415Surveying CompleteSkerries2437Build Underway - OE MRTemplemartin6333Surveying CompleteTipperary3316Build Underway - OE MRTalee3176Build Underway - OE MRWaterford6351Build Underway - OE MR                                                                                                                                                                                                                                                                                                                                                                                                                                                        | Kilkishen       | 3556   | Surveying Complete     |
| Limerick4075Build Underway - OE MRLongford3294Surveying CompleteLoughrea2386Surveying CompleteMidleton8446Build Underway - OE MRMonaghan4355Build Underway - OE MRMountrath1382Surveying UnderwayMullingar4109Build Underway - OE MRNewport (Mayo)1826Surveying CompletePortlaoise3638Surveying CompleteRathmore3483Surveying CompleteRiverstown Rvn907Surveying CompleteRoscrea2415Surveying CompleteSkerries2437Build Underway - OE MRTemplemartin6333Surveying CompleteTipperary3316Build Underway - OE MRTalee3167Build Underway - OE MRWaterford6351Build Underway - OE MR                                                                                                                                                                                                                                                                                                                                                                                                                                                                                         | Killarney       | 3382   | Build Underway - OE MR |
| Longford3294Surveying CompleteLoughrea2386Surveying CompleteMidleton8446Build Underway - OE MRMonaghan4355Build Underway - OE MRMountrath1382Surveying UnderwayMullingar4109Build Underway - OE MRNewport (Mayo)1826Surveying CompletePortlaoise3638Surveying CompleteRathmore3483Surveying CompleteRiverstown Rvn907Surveying CompleteRoscrea2415Surveying CompleteSkerries2437Build Underway - OE MRTemplemartin6333Surveying CompleteTipperary3316Build Underway - OE MRTralee3167Build Underway - OE MRWaterford6351Build Underway - OE MR                                                                                                                                                                                                                                                                                                                                                                                                                                                                                                                          | Letterkenny     | 3118   | Surveying Complete     |
| Loughrea2386Surveying CompleteMidleton8446Build Underway - OE MRMonaghan4355Build Underway - OE MRMountrath1382Surveying UnderwayMullingar4109Build Underway - OE MRNewport (Mayo)1826Surveying CompletePortlaoise3638Surveying CompleteRathmore3483Surveying CompleteRedcross3236Surveying CompleteRiverstown Rvn907Surveying CompleteRoscrea2415Surveying CompleteSkerries2437Build Underway - OE MRTemplemartin6333Surveying CompleteTipperary3316Build Underway - OE MRTalee3167Build Underway - OE MRWaterford6351Build Underway - OE MR                                                                                                                                                                                                                                                                                                                                                                                                                                                                                                                           | Limerick        | 4075   | Build Underway - OE MR |
| Midleton8446Build Underway - OE MRMonaghan4355Build Underway - OE MRMountrath1382Surveying UnderwayMullingar4109Build Underway - OE MRNewport (Mayo)1826Surveying CompletePortlaoise3638Surveying CompleteRathmore3483Surveying CompleteRiverstown Rvn907Surveying CompleteRoscrea2415Surveying CompleteSkerries2437Build Underway - OE MRTemplemartin6333Surveying CompleteTipperary3316Build Underway - OE MRTalee3167Build Underway - OE MRWaterford6351Build Underway - OE MR                                                                                                                                                                                                                                                                                                                                                                                                                                                                                                                                                                                       | Longford        | 3294   | Surveying Complete     |
| Monaghan4355Build Underway - OE MRMountrath1382Surveying UnderwayMullingar4109Build Underway - OE MRNewport (Mayo)1826Surveying CompletePortlaoise3638Surveying CompleteRathmore3483Surveying CompleteRedcross3236Surveying CompleteRiverstown Rvn907Surveying CompleteRoscommon3591Build Underway - OE MRRoscrea2415Surveying CompleteSkerries2437Build Underway - OE MRTemplemartin6333Surveying CompleteTipperary3316Build Underway - OE MRTomhaggard3234Surveying CompleteWaterford6351Build Underway - OE MR                                                                                                                                                                                                                                                                                                                                                                                                                                                                                                                                                       | Loughrea        | 2386   | Surveying Complete     |
| Mountrath1382Surveying UnderwayMullingar4109Build Underway - OE MRNewport (Mayo)1826Surveying CompletePortlaoise3638Surveying CompleteRathmore3483Surveying CompleteRedcross3236Surveying CompleteRiverstown Rvn907Surveying CompleteRoscommon3591Build Underway - OE MRRoscrea2415Surveying CompleteSkerries2437Build Underway - OE MRTemplemartin6333Surveying CompleteTipperary3316Build Underway - OE MRTomhaggard3234Surveying CompleteTralee3167Build Underway - OE MRWaterford6351Build Underway - OE MR                                                                                                                                                                                                                                                                                                                                                                                                                                                                                                                                                         | Midleton        | 8446   | Build Underway - OE MR |
| Mullingar4109Build Underway - OE MRNewport (Mayo)1826Surveying CompletePortlaoise3638Surveying CompleteRathmore3483Surveying CompleteRedcross3236Surveying CompleteRiverstown Rvn907Surveying CompleteRoscommon3591Build Underway - OE MRRoscrea2415Surveying CompleteSkerries2437Build Underway - OE MRTemplemartin6333Surveying CompleteTipperary3316Build Underway - OE MRTomhaggard3234Surveying CompleteWaterford6351Build Underway - OE MR                                                                                                                                                                                                                                                                                                                                                                                                                                                                                                                                                                                                                        | Monaghan        | 4355   | Build Underway - OE MR |
| Newport (Mayo)1826Surveying CompletePortlaoise3638Surveying CompleteRathmore3483Surveying CompleteRedcross3236Surveying CompleteRiverstown Rvn907Surveying CompleteRoscommon3591Build Underway - OE MRRoscrea2415Surveying CompleteSkerries2437Build Underway - OE MRSigo2513Build Underway - OE MRTemplemartin6333Surveying CompleteTipperary3316Build Underway - OE MRTomhaggard3234Surveying CompleteWaterford6351Build Underway - OE MR                                                                                                                                                                                                                                                                                                                                                                                                                                                                                                                                                                                                                             | Mountrath       | 1382   | Surveying Underway     |
| Portlaoise3638Surveying CompleteRathmore3483Surveying CompleteRedcross3236Surveying CompleteRiverstown Rvn907Surveying CompleteRoscommon3591Build Underway - OE MRRoscrea2415Surveying CompleteSkerries2437Build Underway - TTSligo2513Build Underway - OE MRTemplemartin6333Surveying CompleteTipperary3316Build Underway - OE MRTomhaggard3234Surveying CompleteTralee3167Build Underway - OE MRWaterford6351Build Underway - TT                                                                                                                                                                                                                                                                                                                                                                                                                                                                                                                                                                                                                                      | Mullingar       | 4109   | Build Underway - OE MR |
| Rathmore3483Surveying CompleteRedcross3236Surveying CompleteRiverstown Rvn907Surveying CompleteRoscommon3591Build Underway - OE MRRoscrea2415Surveying CompleteSkerries2437Build Underway - TTSligo2513Build Underway - OE MRTemplemartin6333Surveying CompleteTipperary3316Build Underway - OE MRTomhaggard3234Surveying CompleteWaterford6351Build Underway - OE MR                                                                                                                                                                                                                                                                                                                                                                                                                                                                                                                                                                                                                                                                                                   | Newport (Mayo)  | 1826   | Surveying Complete     |
| Redcross3236Surveying CompleteRiverstown Rvn907Surveying CompleteRoscommon3591Build Underway - OE MRRoscrea2415Surveying CompleteSkerries2437Build Underway - TTSligo2513Build Underway - OE MRTemplemartin6333Surveying CompleteTipperary3316Build Underway - OE MRTomhaggard3234Surveying CompleteWaterford6351Build Underway - OE MR                                                                                                                                                                                                                                                                                                                                                                                                                                                                                                                                                                                                                                                                                                                                 | Portlaoise      | 3638   | Surveying Complete     |
| Riverstown Rvn907Surveying CompleteRoscommon3591Build Underway - OE MRRoscrea2415Surveying CompleteSkerries2437Build Underway -TTSligo2513Build Underway - OE MRTemplemartin6333Surveying CompleteTipperary3316Build Underway - OE MRTomhaggard3234Surveying CompleteTralee3167Build Underway - OE MRWaterford6351Build Underway - OE MR                                                                                                                                                                                                                                                                                                                                                                                                                                                                                                                                                                                                                                                                                                                                | Rathmore        | 3483   | Surveying Complete     |
| Roscommon3591Build Underway - OE MRRoscrea2415Surveying CompleteSkerries2437Build Underway - TTSligo2513Build Underway - OE MRTemplemartin6333Surveying CompleteTipperary3316Build Underway - OE MRTomhaggard3234Surveying CompleteTralee3167Build Underway - OE MRWaterford6351Build Underway - TT                                                                                                                                                                                                                                                                                                                                                                                                                                                                                                                                                                                                                                                                                                                                                                     | Redcross        | 3236   | Surveying Complete     |
| Roscrea2415Surveying CompleteSkerries2437Build Underway -TTSligo2513Build Underway - OE MRTemplemartin6333Surveying CompleteTipperary3316Build Underway - OE MRTomhaggard3234Surveying CompleteTralee3167Build Underway - OE MRWaterford6351Build Underway - OE MR                                                                                                                                                                                                                                                                                                                                                                                                                                                                                                                                                                                                                                                                                                                                                                                                      | Riverstown Rvn  | 907    | Surveying Complete     |
| Skerries2437Build Underway - TTSligo2513Build Underway - OE MRTemplemartin6333Surveying CompleteTipperary3316Build Underway - OE MRTomhaggard3234Surveying CompleteTralee3167Build Underway - OE MRWaterford6351Build Underway - TT                                                                                                                                                                                                                                                                                                                                                                                                                                                                                                                                                                                                                                                                                                                                                                                                                                     | Roscommon       | 3591   | Build Underway - OE MR |
| Sligo2513Build Underway - OE MRTemplemartin6333Surveying CompleteTipperary3316Build Underway - OE MRTomhaggard3234Surveying CompleteTralee3167Build Underway - OE MRWaterford6351Build Underway - TT                                                                                                                                                                                                                                                                                                                                                                                                                                                                                                                                                                                                                                                                                                                                                                                                                                                                    | Roscrea         | 2415   | Surveying Complete     |
| Templemartin6333Surveying CompleteTipperary3316Build Underway - OE MRTomhaggard3234Surveying CompleteTralee3167Build Underway - OE MRWaterford6351Build Underway - TT                                                                                                                                                                                                                                                                                                                                                                                                                                                                                                                                                                                                                                                                                                                                                                                                                                                                                                   | Skerries        | 2437   | Build Underway -TT     |
| Tipperary3316Build Underway - OE MRTomhaggard3234Surveying CompleteTralee3167Build Underway - OE MRWaterford6351Build Underway - TT                                                                                                                                                                                                                                                                                                                                                                                                                                                                                                                                                                                                                                                                                                                                                                                                                                                                                                                                     | Sligo           | 2513   | Build Underway - OE MR |
| Tomhaggard3234Surveying CompleteTralee3167Build Underway - OE MRWaterford6351Build Underway -TT                                                                                                                                                                                                                                                                                                                                                                                                                                                                                                                                                                                                                                                                                                                                                                                                                                                                                                                                                                         | Templemartin    | 6333   | Surveying Complete     |
| Tralee3167Build Underway - OE MRWaterford6351Build Underway -TT                                                                                                                                                                                                                                                                                                                                                                                                                                                                                                                                                                                                                                                                                                                                                                                                                                                                                                                                                                                                         | Tipperary       | 3316   | Build Underway - OE MR |
| Waterford 6351 Build Underway -TT                                                                                                                                                                                                                                                                                                                                                                                                                                                                                                                                                                                                                                                                                                                                                                                                                                                                                                                                                                                                                                       | Tomhaggard      | 3234   | Surveying Complete     |
|                                                                                                                                                                                                                                                                                                                                                                                                                                                                                                                                                                                                                                                                                                                                                                                                                                                                                                                                                                                                                                                                         | Tralee          | 3167   | Build Underway - OE MR |
| Wexford 3745 Build Underway - OE MR                                                                                                                                                                                                                                                                                                                                                                                                                                                                                                                                                                                                                                                                                                                                                                                                                                                                                                                                                                                                                                     | Waterford       | 6351   | Build Underway -TT     |
|                                                                                                                                                                                                                                                                                                                                                                                                                                                                                                                                                                                                                                                                                                                                                                                                                                                                                                                                                                                                                                                                         | Wexford         | 3745   | Build Underway - OE MR |