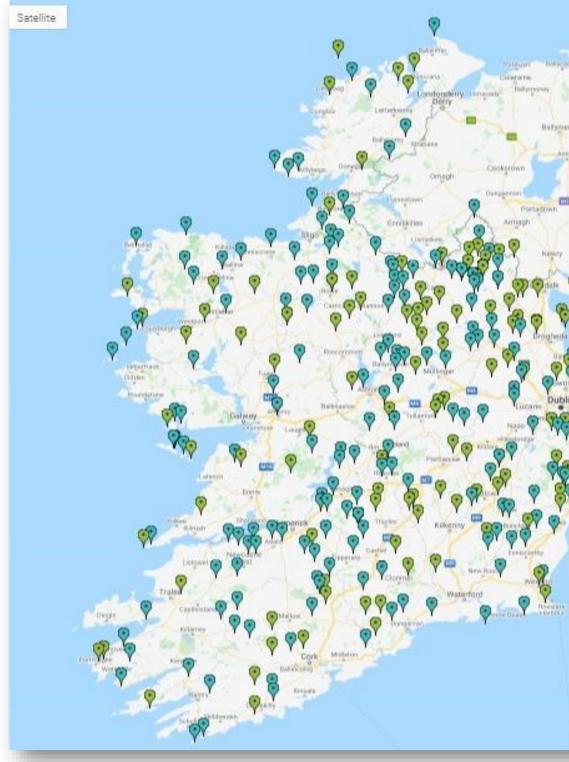

### **Public BCPs & Primary Schools**

- **Over 280 Public WiFi BCPs installed**
- **Over 100 Primary Schools installed so** far which will grow to over 700

The full list of BCPs is available on www.nbi.ie

#### School sites

#### Public Wi-Fi sites (BCPs)