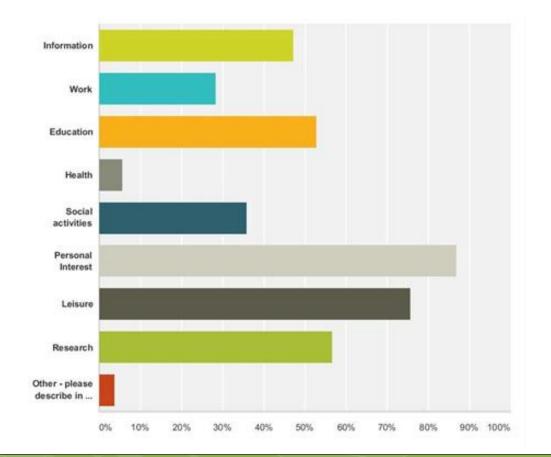

Department of Rural and Community Development



An Roinn Forbartha Tuaithe agus Pobail

New Library Strategy 2018-2022 Where to next?







## 12 April 2017 Department engagement with City and County Librarians

# On Line Survey



## Focus Groups: Dream Library



## Staff Consultations

- Libraries give a very positive public face to the Local Authority culture
- The one-to-one welcome and engagement with service users is the foundation for libraries role in the community.
- Promote the library as a 'go to' place/space, a community living room, providing information for the community, a hub

# The Public Library Service in 2017

- 330 library branches across 31 local authorities
- 45 new or extended library branches between
  2012 and 2017
- 754,748 members in 2016
- 17,270,751 visits to libraries in 2016
- 17,983,358 items issued in 2016

Visits to libraries increased from 16,804,402 in 2012 to 17,270,751 in 2016.



#### FRAMEWORK TO DELIVER

## PUBLIC LIBRARY SERVICE 2018-2022

Library Staff Expertise is a key