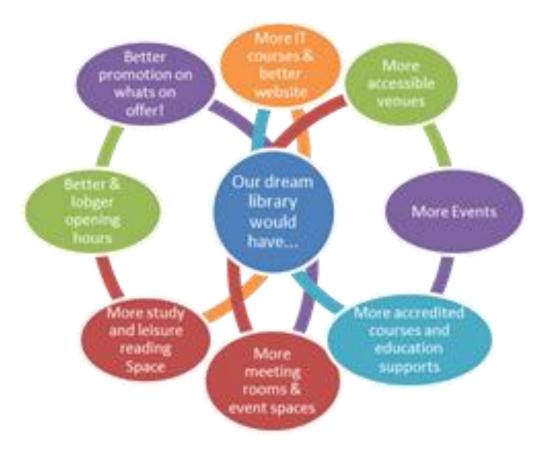

Department of Rural and Community Development



An Roinn Forbartha Tuaithe agus Pobail

New Library Strategy 2018-2022 Where to next?







## 12 April 2017 Department engagement with City and County Librarians

# On Line Survey



## Focus Groups: Dream Library



## Staff Consultations

- Libraries give a very positive public face to the Local Authority culture
- The one-to-one welcome and engagement with service users is the foundation for libraries role in the community.
- Promote the library as a 'go to' place/space, a community living room, providing information for the community, a hub

# The Public Library Service in 2017

- 330 library branches across 31 local authorities
- 45 new or extended library branches between
  2012 and 2017
- 754,748 members in 2016
- 17,270,751 visits to libraries in 2016
- 17,983,358 items issued in 2016

Visits to libraries increased from 16,804,402 in 2012 to 17,270,751 in 2016.



#### FRAMEWORK TO DELIVER

## PUBLIC LIBRARY SERVICE 2018-2022

Library Staff Expertise is a key driver in delivering —

#### **3